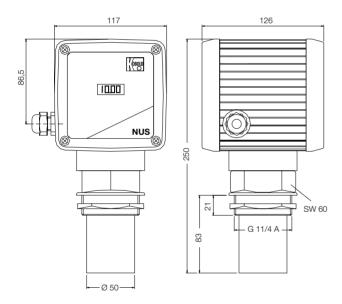

#### **Dimensions**

Design: compact instrument

Dimensions: see sketch

G 1 1/2" male thread Process connection:

PG 16 Cable entry fitting:

12 to 36 VDC (2-wire) Auxiliary power:

18 to 36 VDC (4-wire) 90 to 127 VAC (4-wire) 180 to 250 VAC (4-wire)