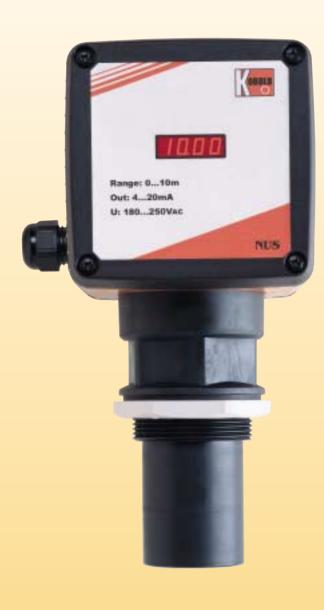

### **Description**

The KOBOLD ultrasonic level meter model NUS is used for non-contact, continuous level measuring. The compact instrument contains an integrated temperature sensor for sound travel time compensation. The measuring range is adjustable. The instrument operates on the ultrasonic principle. The sensor transmits pulses of ultrasonic pulses to the surface of a liquid or bulk material. The reflected pulses are received by the same sensor. The electronics evaluates the echo time of the pulses and determines the level. A standard signal output for teletransmission and an LED display for local indication are available.

Design: compact instrument

Dimensions: see sketch

G 1 1/2" male thread Process connection:

PG 16 Cable entry fitting:

12 to 36 VDC (2-wire) Auxiliary power:

18 to 36 VDC (4-wire) 90 to 127 VAC (4-wire) 180 to 250 VAC (4-wire)

Display (option): 4-digit LED

Order Details (Example: NUS-1053)

| Supply              | Order number        |                  |
|---------------------|---------------------|------------------|
|                     | without LED display | with LED display |
| 12-36 VDC, 2-wire   | NUS-1053            | NUS-2053         |
| 18-36 VDC, 4-wire   | NUS-1057            | NUS-2057         |
| 90-127 VAC, 4-wire  | NUS-1051            | NUS-2051         |
| 180-250 VAC, 4-wire | NUS-1050            | NUS-2050         |